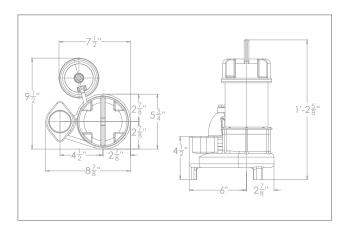

#### Pump Dimensions

### System Specifications

| Typical Applications                  | Basement sump Dewatering                                                       |
|---------------------------------------|--------------------------------------------------------------------------------|
| Maximum Capacity                      | Up to 85 GPM                                                                   |
| Maximum Head                          | Up to 37'                                                                      |
| Electrical Data                       | 115 V, 1 Ø, 7.5 FLA, 60 Hz                                                     |
| Motor Data                            | ¾ HP, 3450 RPM                                                                 |
| Minimum Sump<br>Diameter              | 18"                                                                            |
| Automatic Operation  Manual Operation | i: Ion Digital Level Control<br>(standard)<br>SPI: Vertical float<br>M: Manual |
| Materials of Construction             | Cast iron & stainless teel                                                     |
| Impeller                              | Cast iron vortex                                                               |
|                                       |                                                                                |
| Power Cord                            | 20' Standard                                                                   |
| Power Cord  Discharge Size            | 20' Standard<br>2" NPT                                                         |