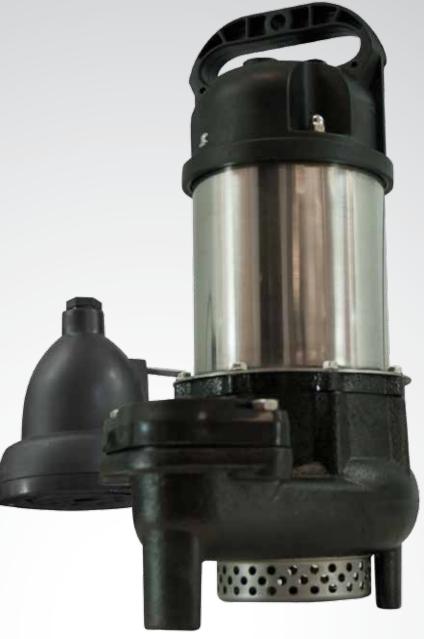

# BA75i

Sump Pump

- Basement Sump
- Dewatering

Patent No. 8,591,198

## BA75i Sump Pump

### System Specifications

| Typical Applications                  | Basement sump Dewatering                                                       |
|---------------------------------------|--------------------------------------------------------------------------------|
| Maximum Capacity                      | Up to 85 GPM                                                                   |
| Maximum Head                          | Up to 37'                                                                      |
| Electrical Data                       | 115 V, 1 Ø, 7.5 FLA, 60 Hz                                                     |
| Motor Data                            | ¾ HP, 3450 RPM                                                                 |
| Minimum Sump<br>Diameter              | 18"                                                                            |
| Automatic Operation  Manual Operation | i: Ion Digital Level Control<br>(standard)<br>SPI: Vertical float<br>M: Manual |
| Materials of Construction             | Cast iron & stainless teel                                                     |
| Impeller                              | Cast iron vortex                                                               |
|                                       |                                                                                |
| Power Cord                            | 20' Standard                                                                   |
| Power Cord  Discharge Size            | 20' Standard<br>2" NPT                                                         |