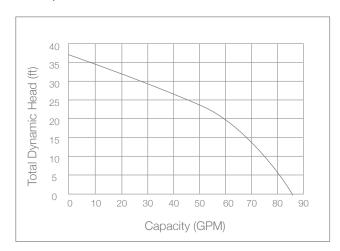

#### Pump Performance

### System Specifications

| Typical Applications                  | Basement sump Dewatering                                                       |
|---------------------------------------|--------------------------------------------------------------------------------|
| Maximum Capacity                      | Up to 85 GPM                                                                   |
| Maximum Head                          | Up to 37'                                                                      |
| Electrical Data                       | 115 V, 1 Ø, 7.5 FLA, 60 Hz                                                     |
| Motor Data                            | ¾ HP, 3450 RPM                                                                 |
| Minimum Sump<br>Diameter              | 18"                                                                            |
| Automatic Operation  Manual Operation | i: Ion Digital Level Control<br>(standard)<br>SPI: Vertical float<br>M: Manual |
| Materials of Construction             | Cast iron & stainless teel                                                     |
| Impeller                              | Cast iron vortex                                                               |
|                                       |                                                                                |
| Power Cord                            | 20' Standard                                                                   |
| Power Cord  Discharge Size            | 20' Standard<br>2" NPT                                                         |